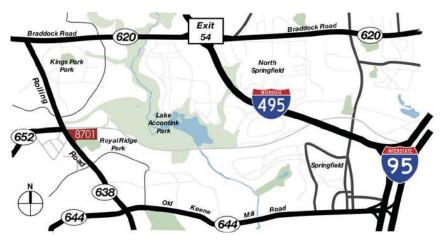

### PROPERTY DESCRIPTION

Flex/Office/Warehouse commercial space located in the heart of Northern Virginia. A campus setting on 30 acres, beautifully landscaped and surrounded by county parkland. Less than 20 miles from Washington, DC. Offering 92,938 square feet of space, this building offers easy access to major thoroughfares.