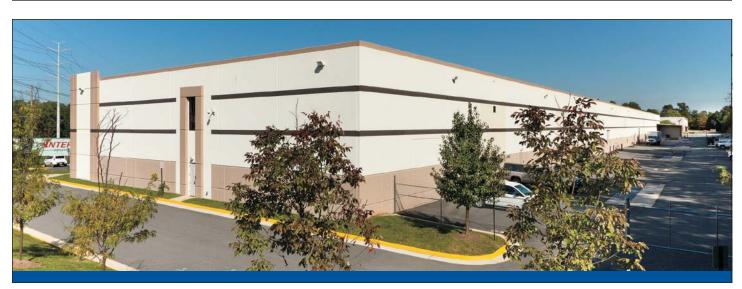

# 8701 MORRISSETTE DRIVE

West Springfield Corporate Center - Springfield, VA 22152

### PROPERTY DESCRIPTION

Flex/Office/Warehouse commercial space located in the heart of Northern Virginia. A campus setting on 30 acres, beautifully landscaped and surrounded by county parkland. Less than 20 miles from Washington, DC. Offering 92,938 square feet of space, this building offers easy access to major thoroughfares.