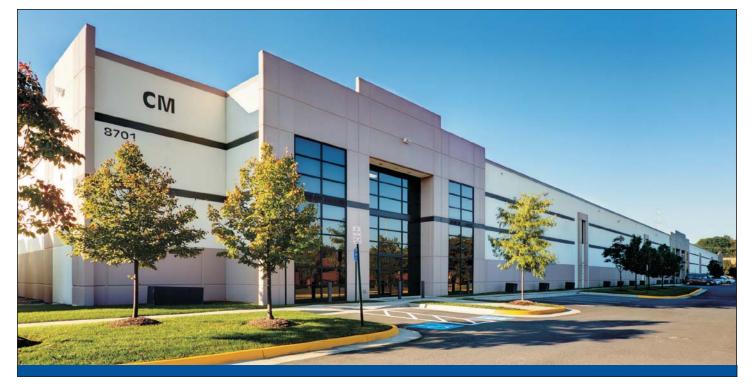

# 8701 MORRISSETTE DRIVE

West Springfield Corporate Center - Springfield, VA 22152

#### PROPERTY SPECIFICATIONS

- Building Size: 92,938 SF
- One (1) Loading Dock with Dock Leveler
- Built in 2007
- 26' Ceiling Height
- Four (4) 12'x12' Drive-In Doors

### PROPERTY DESCRIPTION

Flex/Office/Warehouse commercial space located in the heart of Northern Virginia. A campus setting on 30 acres, beautifully landscaped and surrounded by county parkland. Less than 20 miles from Washington, DC. Offering 92,938 square feet of space, this building offers easy access to major thoroughfares.