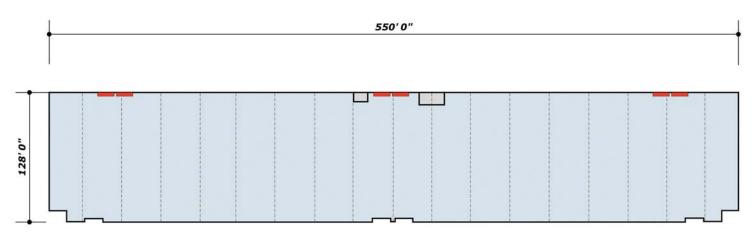

## 8701 MORRISSETTE DRIVE

**Floor Plans** 

West Springfield Corporate Center – Springfield, VA 22152

#### PROPERTY SPECIFICATIONS

- Building Size: 92,938 SF
- One (1) Loading Dock with Dock Leveler
- Built in 2007
- 26' Ceiling Height
- Four (4) 12'x12' Drive-In Doors