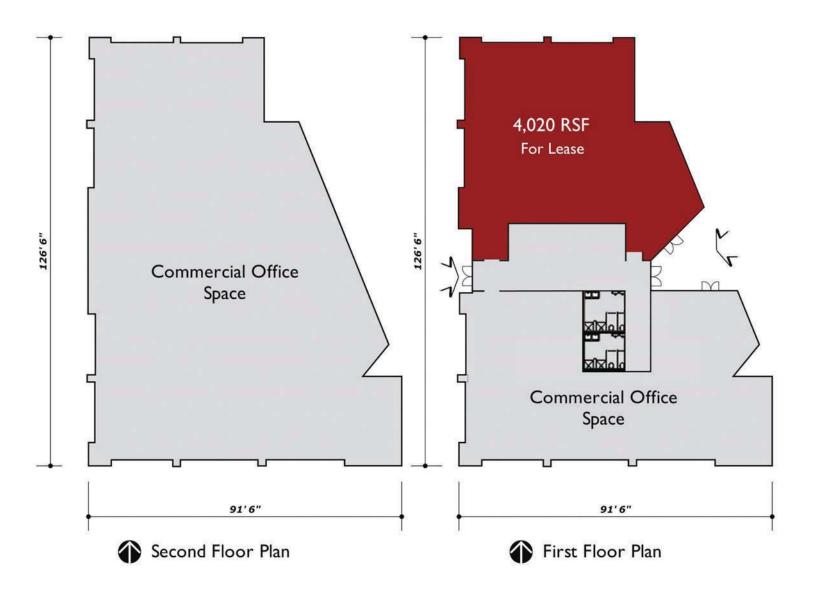

### PROPERTY SPECIFICATIONS

- Two (2) Story Office Building
- Building Size: 17,195 SF
- Land Area: 2.3172 Acres
- One (1) Handicap Elevator
- Two (2) Lane Bank Drive-In

4,020 RSF Available