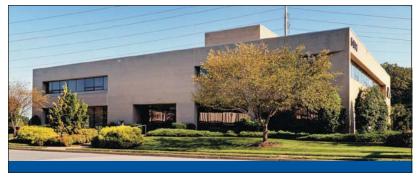

## 5803 ROLLING ROAD

West Springfield Corporate Center – Springfield, VA 22152

### PROPERTY SPECIFICATIONS

- Two (2) Story Office Building
- Building Size: 17,195 SF
- Land Area: 2.3172 Acres
- One (1) Handicap Elevator
- Two (2) Lane Bank Drive-In

#### PROPERTY DESCRIPTION

Commercial space located in the heart of Northern Virginia. A campus setting on 30 acres, beautifully landscaped and surrounded by county parkland. Less than 20 miles from Washington, D.C. Offering 17,195 square feet, this building offers easy access to major thoroughfares.