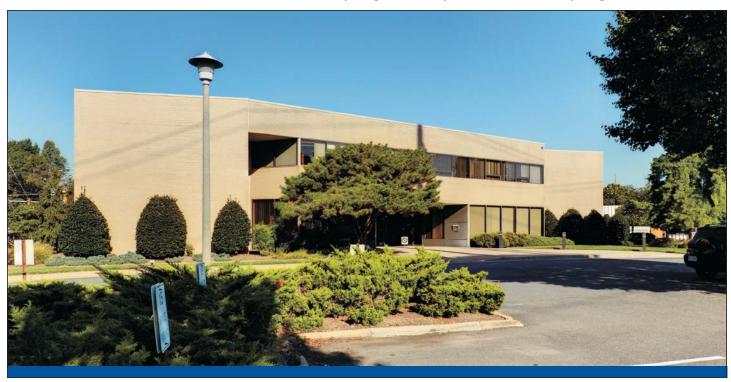

## 5803 ROLLING ROAD

West Springfield Corporate Center – Springfield, VA 22152

#### PROPERTY DESCRIPTION

Commercial space located in the heart of Northern Virginia. A campus setting on 30 acres, beautifully landscaped and surrounded by county parkland. Less than 20 miles from Washington, D.C. Offering 17,195 square feet, this building offers easy access to major thoroughfares.