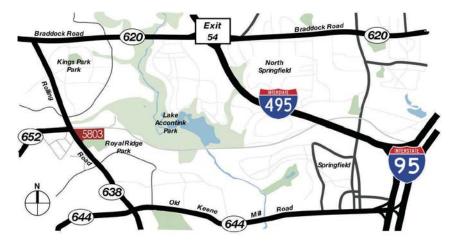

#### PROPERTY DESCRIPTION

Commercial space located in the heart of Northern Virginia. A campus setting on 30 acres, beautifully landscaped and surrounded by county parkland. Less than 20 miles from Washington, D.C. Offering 17,195 square feet, this building offers easy access to major thoroughfares.