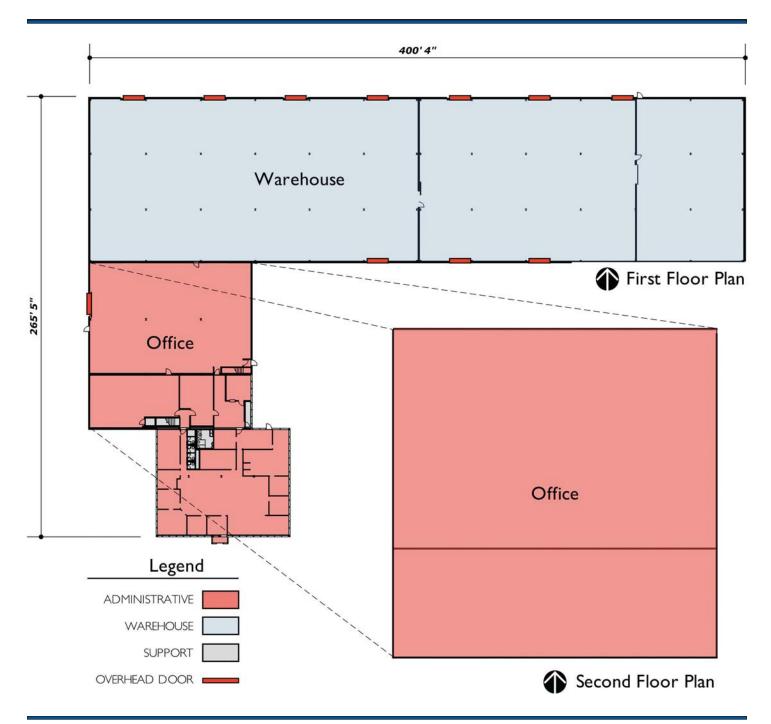

# 5801 ROLLING ROAD

**Floor Plans** 

West Springfield Corporate Center – Springfield, VA 22152

All information deemed reliable, but not guaranteed

### PROPERTY SPECIFICATIONS

- Total Rentable: 120,000 SF-(96,600 SF Warehouse; 19,400 SF Office; 4,200 SF Garage)
- Land Area: 239,144 SF
- Three (3) Loading Docks
- Eleven (11) 12'x12' Drive-In Doors
- 24' Ceiling Height