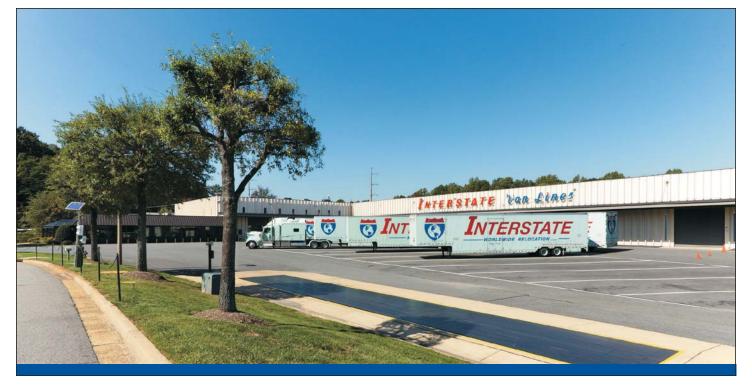

### PROPERTY SPECIFICATIONS

- Total Rentable: 120,000 SF-(96,600 SF Warehouse; 19,400 SF Office; 4,200 SF Garage)
- Land Area: 239,144 SF
- Three (3) Loading Docks
- Eleven (11) 12'x12' Drive-In Doors
- 24' Ceiling Height

## PROPERTY DESCRIPTION

Commercial space located in the heart of Northern Virginia. A campus setting on 30 acres, beautifully landscaped and surrounded by county parkland. Less than 20 miles from Washington, DC. Offering 120,000 square feet of warehouse space, this building offers easy access to major thoroughfares.