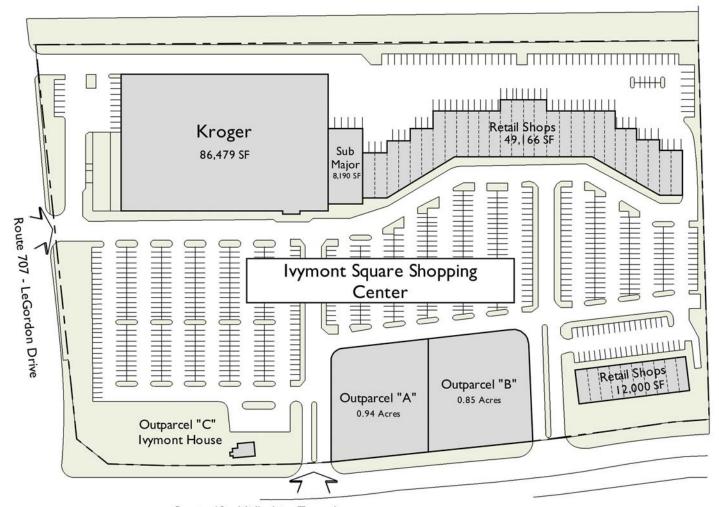

#### PROPERTY SPECIFICATIONS

- Situated on 18 Acres
- 155,835 SF
- All Masonry, High Quality Construction
- Two (2) Outparcels Available (Zoned B-2)
- Free Parking Available

### PROPERTY DESCRIPTION

Built in 1990, Ivymont Shopping Center is situated on 18 acres in a prime location near high-density residential and office space. Conveniently located at the ntersection of Route 60 (Midlothian Turnpike) and LeGordon Drive, this property is less than 30 minutes west of downtown Richmond.

## 14101 MIDLOTHIAN TURNPIKE

Ivymont Shopping Center - Midlothian, Virginia 23113

Route 60 - Midlothian Turnpike

Site Plan

All information deemed reliable, but not guaranteed