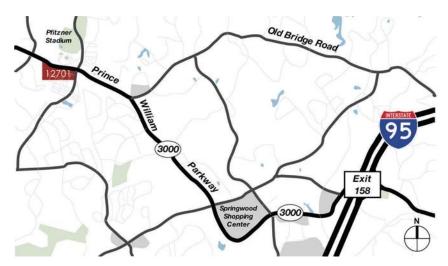

#### PROPERTY DESCRIPTION

Three-story Class A office building located in County Center, Prince William County's premier address where office, retail and residential converge within one master planned community. Fronting the Prince William Parkway directly across from the County Government Center and Pfitzner Stadium, and just 10 minutes away from 1-95 and the city of Manassas. This building is designed with a central lobby flanked by two wings. High end finishes and store-front glass create a first-class environment.