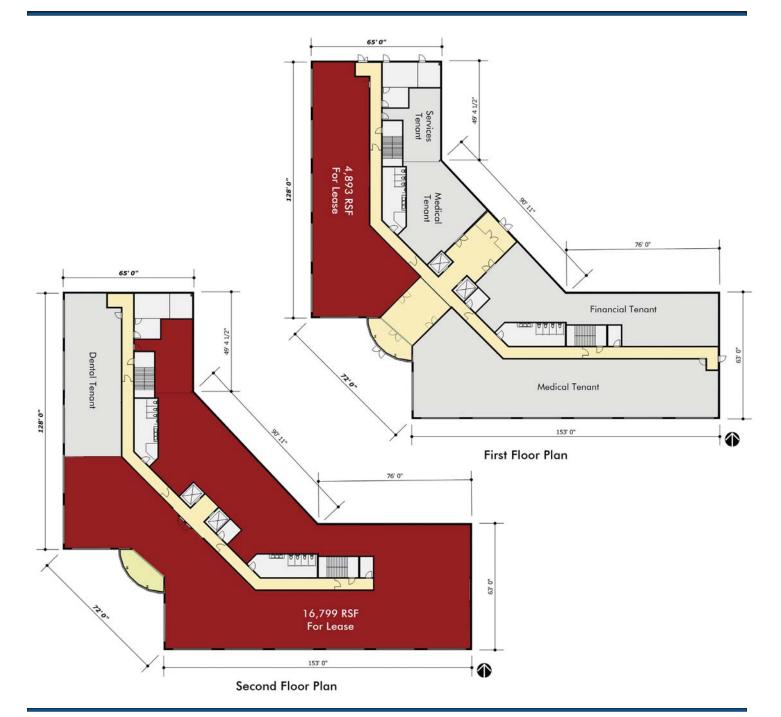

#### PROPERTY SPECIFICATIONS

- Three-Story Class A Office Building
- Building Size: 55,680 SF
- Built in 2006
- 12' Ceiling Height
- Four (4) Parking Spaces Per 1,000 RSF

#### Immediate Occupancy Available.