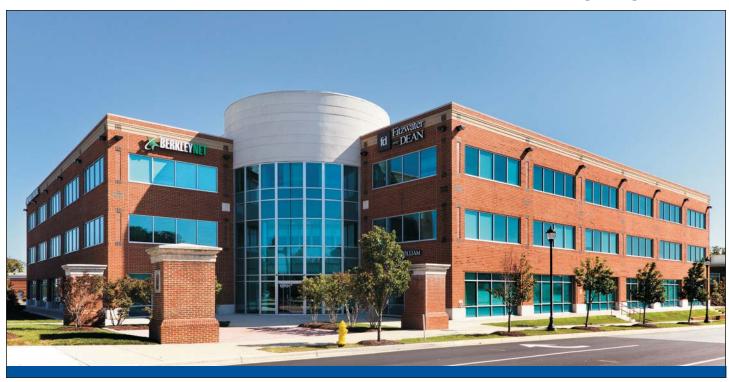

#### PROPERTY SPECIFICATIONS

- Three-Story Class A Office Building
- Building Size: 55,680 SF
- Built in 2006
- 12' Ceiling Height
- Four (4) Parking Spaces Per 1,000 RSF

#### PROPERTY DESCRIPTION

Three-story Class A office building located in County Center, Prince William County's premier address where office, retail and residential converge within one master planned community. Fronting the Prince William Parkway directly across from the County Government Center and Pfitzner Stadium, and just 10 minutes away from 1-95 and the city of Manassas. This building is designed with a central lobby flanked by two wings. High end finishes and store-front glass create a first-class environment.